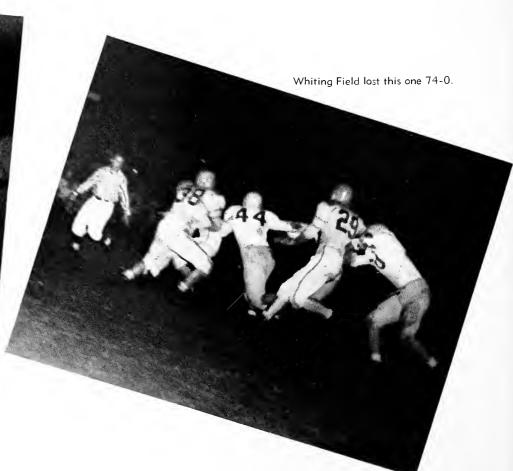

on January 2, 1950 . . . The Florida State University Seminoles.



THE FLORIDA STATE UNIVERSITY SEMINOLES, 1950.



Center and most valuable player, Uniontown, Pennsylvania.



HUGH ADAMS, Team Coptain and Tackle. 1949 Little All-American selection. Punta Gorda.

# FSU 74, Whiting Field 0





Ralph Chaudron, Back, Pensacola

The Seminoles opened their season by downing Whiting Field by an almost unbelievable score of 74-0.

The ground attack rolled up 352 yards through the Flyer's forwards with Ernie Reddick scoring three times.

Irwin Hanson, one of the many freshmen on the team, booted eight extra points in the victory—more than in the entire 1948 season.



Buddy, Strauss, All-Conference Back, Tallahassee, gives the smile of victory with friends June Fouts, left, and Nancy Bennett.



## FSU 33, Mississippi College 12



FSU 26, Erskine 7



Dan Mady and Louis Sutton put the skids on a Millsaps player.







Norman Eubanks, Clearwater, End, All-Conference 1949. "He's really not this ugly . . ."

# SU 6, Sewanee 0

The Indians continued to roll through Mississippi College, Erskine, and Sewanee. Dick Peterson began to move and it was apparent that FSU was on the way to another Dixie title.

W. A. "Dub" Kendrick, Tackle, Center Hill.





When we stop a runner, we keep him stopped! (How did this picture get in twice?)

# FSU 33, Stetson 14





Glenn Allen, End Clearwater



Walter Foy goes through the Hatter's line







## FSU 6, Livingston 13





The next week the Indians had an off day against a stronger than expected Livingston team. Here, the Indians suffered th